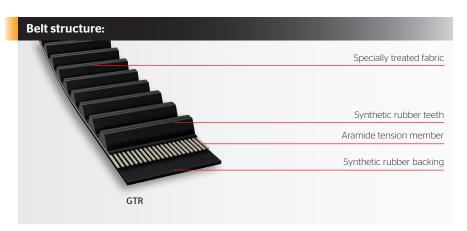

## **GTR**

| Profile | Length range L <sub>p</sub> (mm) |
|---------|----------------------------------|
| 8M      | 640 - 4480                       |
| 14M     | 994 - 6636                       |

The content of this publication is not legally binding and is provided as information only. The trademarks displayed in this publication are the property of Continental AG and/or its affiliates. Copyright © 2015 ContiTech AG. All rights reserved. For complete information go to: www.contitech.de/discl\_en