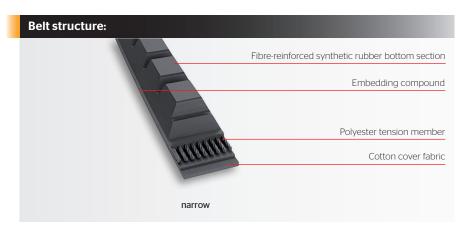

## **Properties:**

- Temperature range from -30 °C to +90 °C
- Very good flexibility thanks to molded teeth
- Enhanced running smoothness
- Matched set L=L (from 1000 mm)
- Electrically conductive in accordance with ISO 1813
- Conditionally resistant to oil
- Suitable for tropical climates
- Dust-proof
- Increased performance