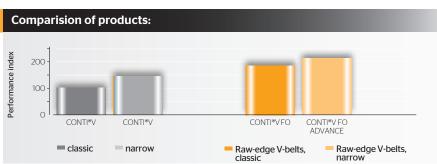

## **CONTI®V FO ADVANCE**

Transversely stiff raw-edge heavy-duty V-belts for powerful, sustained power transmission with enhanced running smoothness, according to DIN 7753